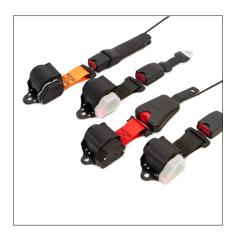

## **Features**

- Many Retractor Configurations:
   Spool Sizes, Retraction Forces, and
   Enclosure Designs
- Press Button, End Release and Lift Lever Buckles
- Mechanical or Sealed Magnetic Switches
- High Visibility Webbing Colors and Patterns