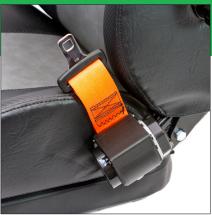

## **Emergency Locking Retractable Seatbelts**

Our emergency locking retractors (ELRs) hold firm when you need them to, operate smoothly and can handle just about any amount of webbing. No matter where you mount them, our ELR seatbelts work with your seats to maximize rider comfort and safety.

## **Features**

- Many Retractor Configurations:
   Spool Sizes, Retraction Forces, and
   Enclosure Designs
- Press Button, End Release and Lift Lever Buckles
- Mechanical or Sealed Magnetic Switches
- High Visibility Webbing Colors and Patterns