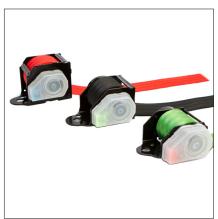

## **Features**

- Many Retractor Configurations:
   Spool Sizes, Retraction Forces, and
   Enclosure Designs
- Press Button, End Release and Lift Lever Buckles
- Mechanical or Sealed Magnetic Switches
- High Visibility Webbing Colors and Patterns